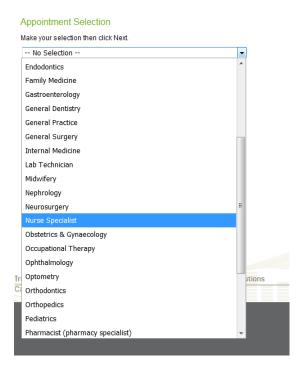

## 7. Read the Privacy Policy Review.

9. Choose your specific exam and click Next.

8. For the Eligibility Information, tick No and click Next.

10. Type Muscat in the search box (or the specific city where you will take the exam) and click Search. Then, click Schedule an Appointment.