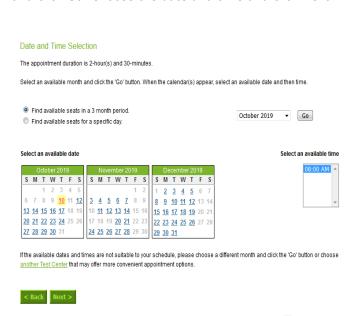

11. Read the Prometric Biometric Consent.

12. Select the month when would you like to take the exam and click Go. Choose the date and time and click Next.

13. Fill up the Additional Information, especially those with asterisk, and click Next.