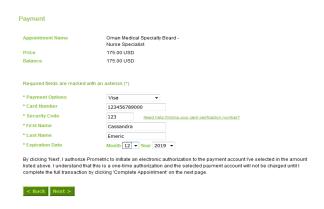

14. Enter the card details for the payment and click Next.

- 15. COMPLETE APPOINTMENT: Check the details and click COMPLETE APPOINTMENT to complete the registration.
- 16. CONFIRMATION EMAIL: Once the registration is successful, a CONFIRMATION EMAIL will be sent to the email address that you put in the ADDITIONAL INFORMATION.