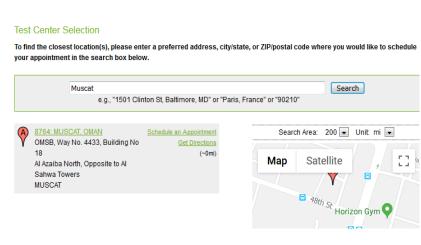

## 7. Read the Privacy Policy Review.

9. Choose your specific exam and click Next.

8. For the Eligibility Information, tick No and click Next.

10. Type Muscat in the search box (or the specific city where you will take the exam) and click Search. Then, click Schedule an Appointment.